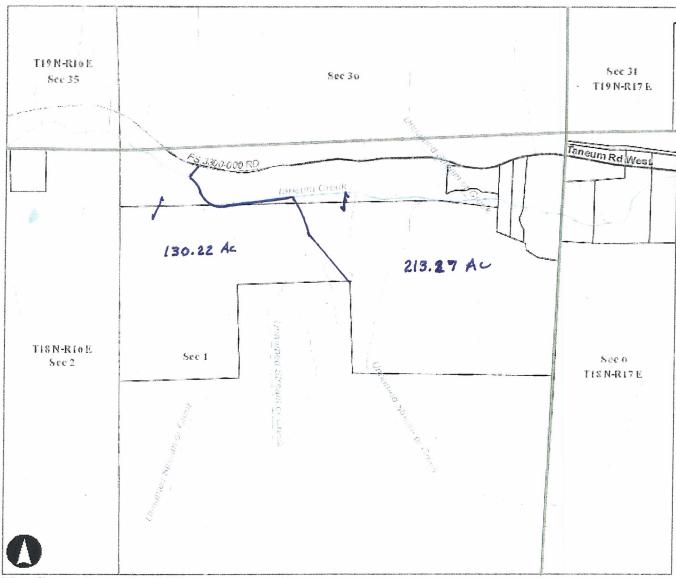

**OPTIONAL ATTACHMENTS** An original survey of the current lot lines. (Please do not submit a new survey of the proposed adjusted or new parcels until after preliminary approval has been issued.) ☐ Assessor COMPAS Information about the parcels. GENERAL APPLICATION INFORMATION 1. Name, mailing address and day phone of land owner(s) of record: Landowner(s) signature(s) required on application form. GENE BRAIN/TANEUM CREEK RANCH Name: 7714 WEST TANEUM ROAD Mailing Address: THORP, WA 98946 City/State/ZIP: 509-964-2297 Day Time Phone: Email Address: 2. Name, mailing address and day phone of authorized agent, if different from landowner of record: If an authorized agent is indicated, then the authorized agent's signature is required for application submittal. Agent Name: Mailing Address: City/State/ZIP: Day Time Phone: Email Address: 3. Name, mailing address and day phone of other contact person If different than land owner or authorized agent. DAVID P. NELSON Name: 108 EAST SECOND STREET Mailing Address: CLE ELUM, WA City/State/ZIP: 509-674-7433 Day Time Phone: dpnelson@encompasses.net Email Address: 4. Street address of property: 7714 WEST TANEUM ROAD Address: THORP, WA 98946 City/State/ZIP: 5. Legal description of property (attach additional sheets as necessary): SEE ATTACHMENT Property size: 348.74 AC. ASSESSED 343.59 AC. SURVEYED (acres) 6.