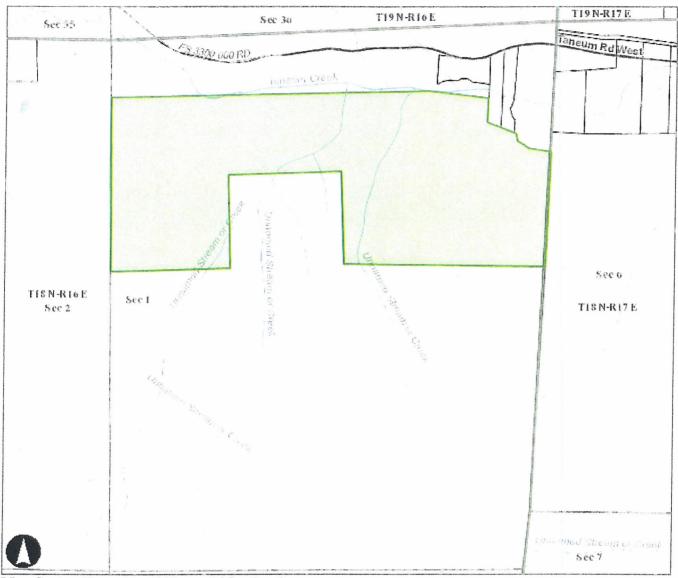

**OPTIONAL ATTACHMENTS** An original survey of the current lot lines. (Please do not submit a new survey of the proposed adjusted or new parcels until after preliminary approval has been issued.) ☐ Assessor COMPAS Information about the parcels. GENERAL APPLICATION INFORMATION 1. Name, mailing address and day phone of land owner(s) of record: Landowner(s) signature(s) required on application form. GENE BRAIN/TANEUM CREEK RANCH Name: 7714 WEST TANEUM ROAD Mailing Address: THORP, WA 98946 City/State/ZIP: 509-964-2297 Day Time Phone: Email Address: 2. Name, mailing address and day phone of authorized agent, if different from landowner of record: If an authorized agent is indicated, then the authorized agent's signature is required for application submittal. Agent Name: Mailing Address: City/State/ZIP: Day Time Phone: Email Address: 3. Name, mailing address and day phone of other contact person If different than land owner or authorized agent. DAVID P. NELSON Name: 108 EAST SECOND STREET Mailing Address: CLE ELUM, WA City/State/ZIP: 509-674-7433 Day Time Phone: dpnelson@encompasses.net Email Address: 4. Street address of property: 7714 WEST TANEUM ROAD Address: THORP, WA 98946 City/State/ZIP: 5. Legal description of property (attach additional sheets as necessary): SEE ATTACHMENT Property size: 348.74 AC. ASSESSED 343.59 AC. SURVEYED (acres) 6.