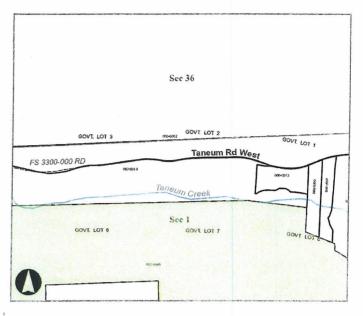

**OPTIONAL ATTACHMENTS** An original survey of the current lot lines. (Please do not submit a new survey of the proposed adjusted or new parcels until after preliminary approval has been issued.) ☐ Assessor COMPAS Information about the parcels. GENERAL APPLICATION INFORMATION 1. Name, mailing address and day phone of land owner(s) of record: Landowner(s) signature(s) required on application form. GENE BRAIN/TANEUM CREEK RANCH Name: 7714 WEST TANEUM ROAD Mailing Address: THORP, WA 98946 City/State/ZIP: 509-964-2297 Day Time Phone: Email Address: 2. Name, mailing address and day phone of authorized agent, if different from landowner of record: If an authorized agent is indicated, then the authorized agent's signature is required for application submittal. Agent Name: Mailing Address: City/State/ZIP: Day Time Phone: Email Address: 3. Name, mailing address and day phone of other contact person If different than land owner or authorized agent. DAVID P. NELSON Name: 108 EAST SECOND STREET Mailing Address: CLE ELUM, WA City/State/ZIP: 509-674-7433 Day Time Phone: dpnelson@encompasses.net Email Address: 4. Street address of property: 7714 WEST TANEUM ROAD Address: THORP, WA 98946 City/State/ZIP: 5. Legal description of property (attach additional sheets as necessary): SEE ATTACHMENT Property size: 348.74 AC. ASSESSED 343.59 AC. SURVEYED (acres) 6.