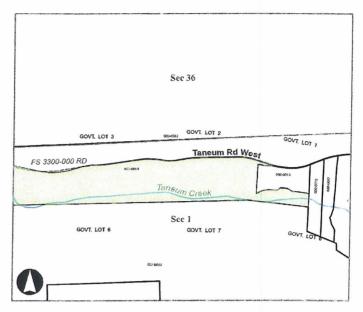

**OPTIONAL ATTACHMENTS** An original survey of the current lot lines. (Please do not submit a new survey of the proposed adjusted or new parcels until after preliminary approval has been issued.) ☐ Assessor COMPAS Information about the parcels. GENERAL APPLICATION INFORMATION 1. Name, mailing address and day phone of land owner(s) of record: Landowner(s) signature(s) required on application form. GENE BRAIN/TANEUM CREEK RANCH Name: 7714 WEST TANEUM ROAD Mailing Address: THORP, WA 98946 City/State/ZIP: 509-964-2297 Day Time Phone: Email Address: 2. Name, mailing address and day phone of authorized agent, if different from landowner of record: If an authorized agent is indicated, then the authorized agent's signature is required for application submittal. Agent Name: Mailing Address: City/State/ZIP: Day Time Phone: Email Address: 3. Name, mailing address and day phone of other contact person If different than land owner or authorized agent. DAVID P. NELSON Name: 108 EAST SECOND STREET Mailing Address: CLE ELUM, WA City/State/ZIP: 509-674-7433 Day Time Phone: dpnelson@encompasses.net Email Address: 4. Street address of property: 7714 WEST TANEUM ROAD Address: THORP, WA 98946 City/State/ZIP: 5. Legal description of property (attach additional sheets as necessary): SEE ATTACHMENT Property size: 348.74 AC. ASSESSED 343.59 AC. SURVEYED (acres) 6.