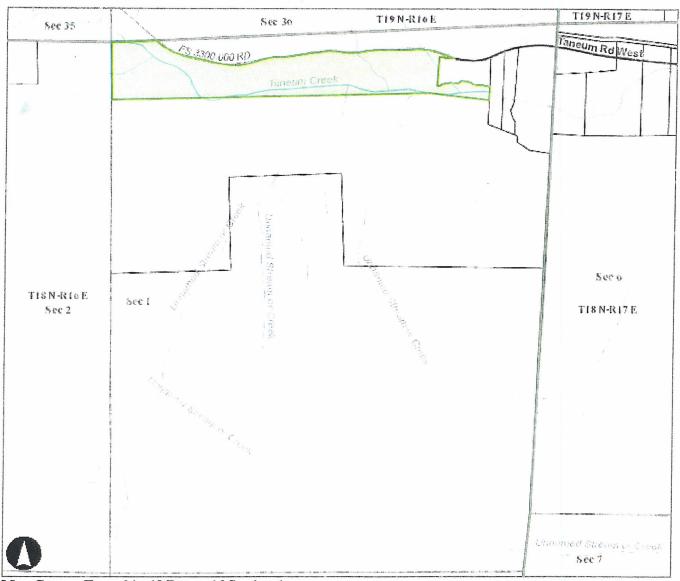

**OPTIONAL ATTACHMENTS** An original survey of the current lot lines. (Please do not submit a new survey of the proposed adjusted or new parcels until after preliminary approval has been issued.) ☐ Assessor COMPAS Information about the parcels. GENERAL APPLICATION INFORMATION 1. Name, mailing address and day phone of land owner(s) of record: Landowner(s) signature(s) required on application form. GENE BRAIN/TANEUM CREEK RANCH Name: 7714 WEST TANEUM ROAD Mailing Address: THORP, WA 98946 City/State/ZIP: 509-964-2297 Day Time Phone: Email Address: 2. Name, mailing address and day phone of authorized agent, if different from landowner of record: If an authorized agent is indicated, then the authorized agent's signature is required for application submittal. Agent Name: Mailing Address: City/State/ZIP: Day Time Phone: Email Address: 3. Name, mailing address and day phone of other contact person If different than land owner or authorized agent. DAVID P. NELSON Name: 108 EAST SECOND STREET Mailing Address: CLE ELUM, WA City/State/ZIP: 509-674-7433 Day Time Phone: dpnelson@encompasses.net Email Address: 4. Street address of property: 7714 WEST TANEUM ROAD Address: THORP, WA 98946 City/State/ZIP: 5. Legal description of property (attach additional sheets as necessary): SEE ATTACHMENT Property size: 348.74 AC. ASSESSED 343.59 AC. SURVEYED (acres) 6.